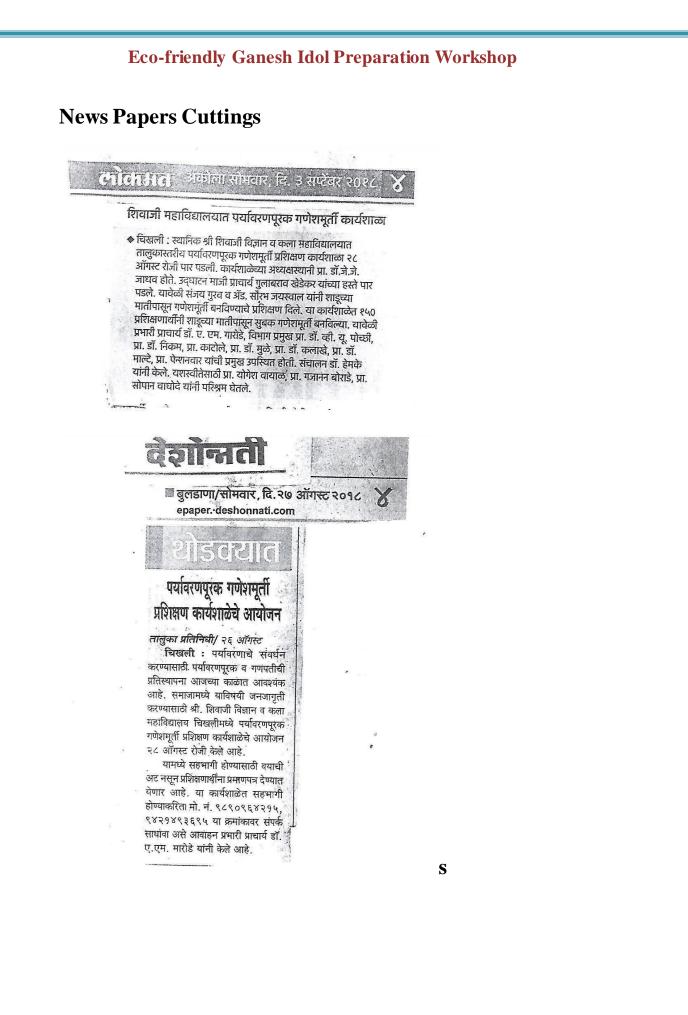

To create awareness about water pollution and soil pollution 'Eco-friendly Ganesh Idol Preparation Workshop' was organized on 28<sup>th</sup>August 2018. About 150 students and some people from society participated and prepare Ganesh Idol from salu soil.