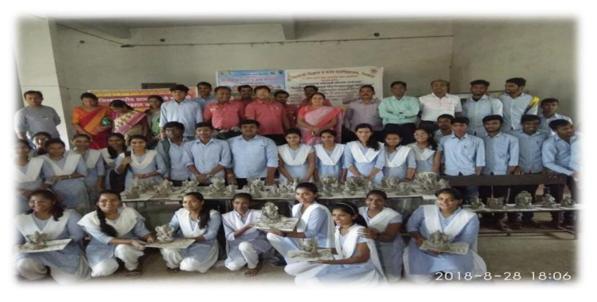

To create awareness about water pollution and soil pollution 'Eco-friendly Ganesh Idol Preparation Workshop' was organized on 28<sup>th</sup>August 2018. About 150 students and some people from society participated and prepare Ganesh Idol from salu soil.