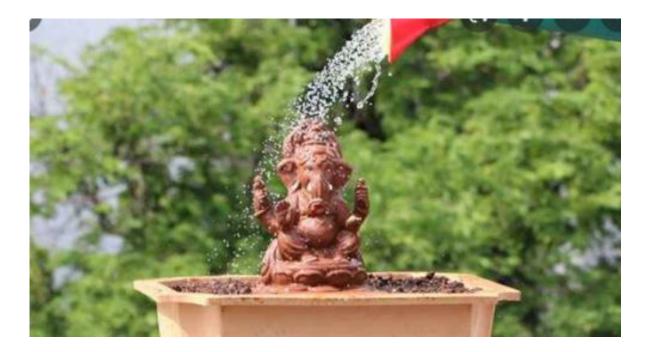

We need to adopt is of preparing the idols from clay and for painting organic colours should be used. Biodegradable material like Wood, cloth and paper can be used for decoration. The method of preparing Ganesh idol from clay was demonstrated to the students. Later students also tried their hand preparing the idol from clay. Problems Encountered: The participant students were unable to mould attractive idols from clay. Some of the students opined that the charm of the festival celebration will be lost if simple idols made from clay are installed. Evidence of Success: All the participant students decided to celebrate the Ganesh festival with the idol made of clay and to use biodegradable material for decoration. These students also decided to make their neighbors' aware about water pollution and the ecofriendly way of Ganesh festival celebration.

To create awareness about water pollution and soil pollution 'Eco-friendly Ganesh Idol Preparation Workshop' was organized on 28<sup>th</sup>August 2018. About 150 students and some people from society participated and prepare Ganesh Idol from salu soil.