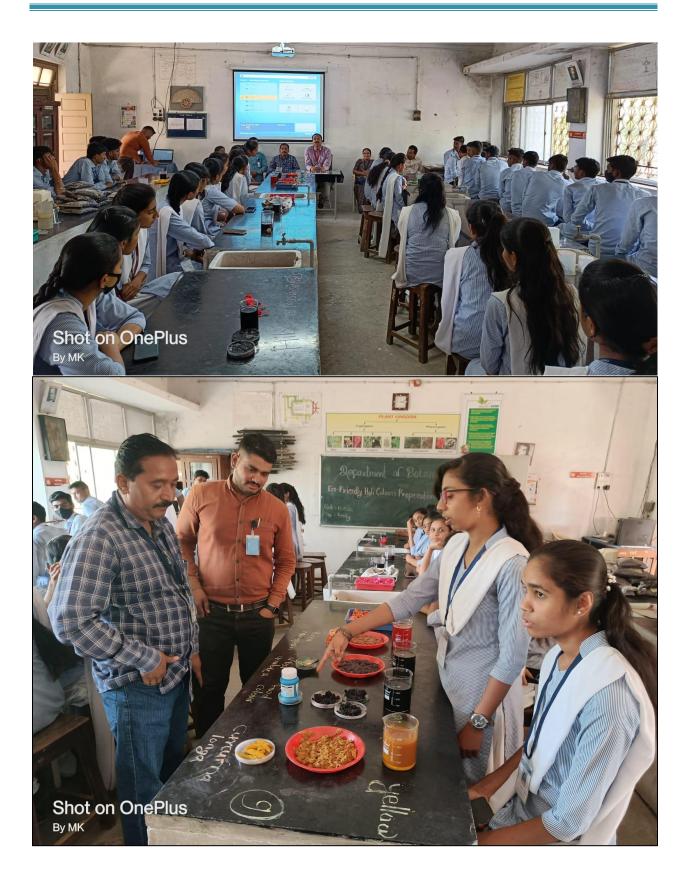

To create awareness among students and staff "**Eco-friendly Holi Colours Preparation Workshop**" was organized on 15<sup>th</sup> March 2022. Principal of our college Dr. O. S. Deshmukh inaugurates this workshop. The idea of this workshop was Head Dept. of Botany Dr. V. U. Pochhi. Natural colours were prepared from flowers of *Butea monosperma*, Leaves of Spinach, and Beet root. Thirty students participated and prepared Eco-friendly colours. Prof. M. D. Kolte and Prof. D. L Gavande guided to the students. For this workshop Dr. J. J. Jadhao, Dr. S. M. Kalakhe, Dr. R. B. Gade, Dr. P. B. Nalle, Dr. G. T. Thorat and Miss. P. G. Chavan also present. In this workshop 52 students were participated.

## **Photographs of Workshop**