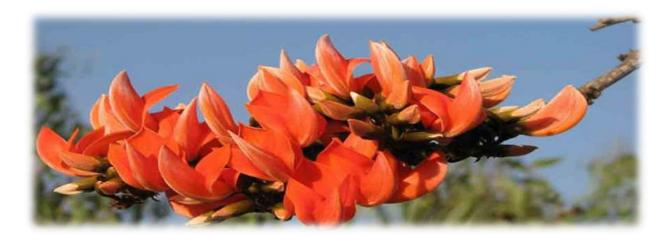

To create awareness among students and staff "**Eco-friendly Holi Colours Preparation Workshop**" was organized on 15<sup>th</sup> March 2022. Principal of our college Dr. O. S. Deshmukh inaugurates this workshop. The idea of this workshop was Head Dept. of Botany Dr. V. U. Pochhi. Natural colours were prepared from flowers of *Butea monosperma*, Leaves of Spinach, and Beet root. Thirty students participated and prepared Eco-friendly colours. Prof. M. D. Kolte and Prof. D. L Gavande guided to the students. For this workshop Dr. J. J. Jadhao, Dr. S. M. Kalakhe, Dr. R. B. Gade, Dr. P. B. Nalle, Dr. G. T. Thorat and Miss. P. G. Chavan also present. In this workshop 52 students were participated.