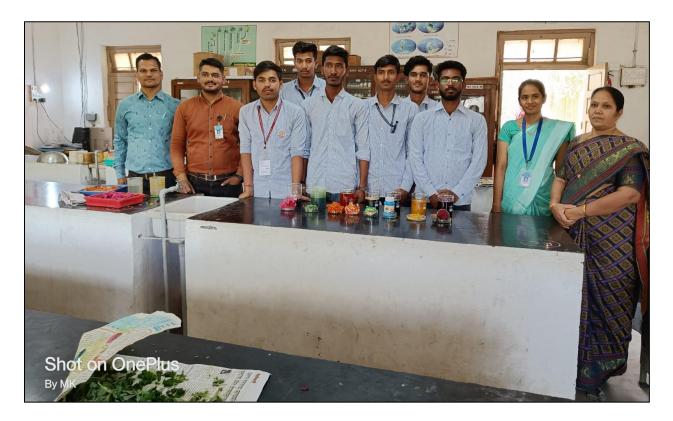

To create awareness among students and staff "**Eco-friendly Holi Colours Preparation Workshop**" was organized on 15<sup>th</sup> March 2022. Principal of our college Dr. O. S. Deshmukh inaugurates this workshop. The idea of this workshop was Head Dept. of Botany Dr. V. U. Pochhi. Natural colours were prepared from flowers of *Butea monosperma*, Leaves of Spinach, and Beet root. Thirty students participated and prepared Eco-friendly colours. Prof. M. D. Kolte and Prof. D. L Gavande guided to the students. For this workshop Dr. J. J. Jadhao, Dr. S. M. Kalakhe, Dr. R. B. Gade, Dr. P. B. Nalle, Dr. G. T. Thorat and Miss. P. G. Chavan also present. In this workshop 52 students were participated.

## **Photographs of Workshop**