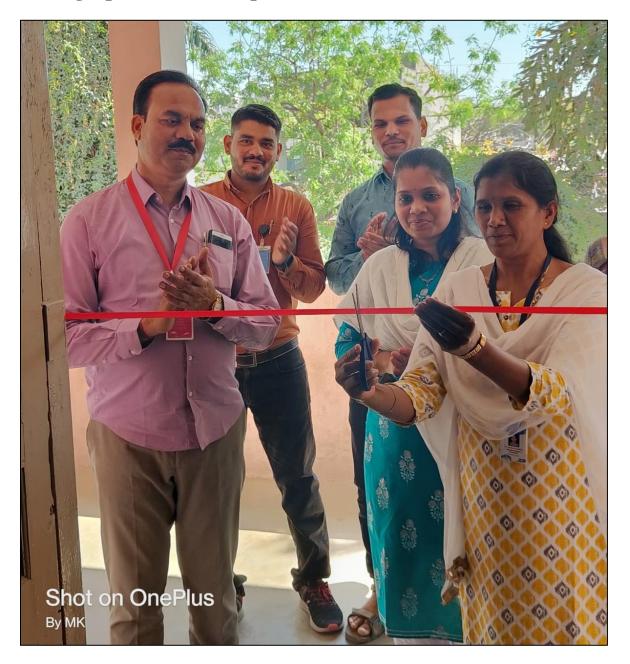

r>B.Sc.Part III | Shri shivaji science<br>and art college<br>chikhli    | 8080752511 |
| 48. | Pranali pramod Rindhe      | Student of<br>B.Sc.Part I   | Shri Shivaji Arts and<br>science college<br>.chikhali | 8669794360 |
| 49. | Bhagyashri pradip shinde   | Student of<br>B.Sc.Part I   | Shari shivaji science<br>and Arts College<br>chikhli  | 8767427279 |
| 50. | Sanika Devanand Diwate     | Student of<br>B.Sc.Part I   | Shri shivaji science<br>& arts College chikhli        | 996124534  |
| 51. | Pranali pramod Rindhe      | Student of<br>B.Sc.Part I   | Shri Shivaji Arts and<br>science college<br>.chikhali | 8669794360 |
| 52. | Rupesh Jagannath Lekurwale | Student of<br>B.Sc.Part I   | Shri shivaji arts and science college                 | 9028107832 |

## **Photographs of Workshop**









#### Certificate

| Shri Shivaji Education Society Amravati's<br>Shri Shivaji Science and Arts College,<br>Chikhli.<br>Dist.Buldana.<br>Reaccredited by NAAC with B++ grade (CGPA 2.82)                           |  |  |  |
|-----------------------------------------------------------------------------------------------------------------------------------------------------------------------------------------------|--|--|--|
| Department of Botany<br>Organized<br>Eco-friendly Holi Colours<br>Preparation Workshop                                                                                                        |  |  |  |
| This is to certify that