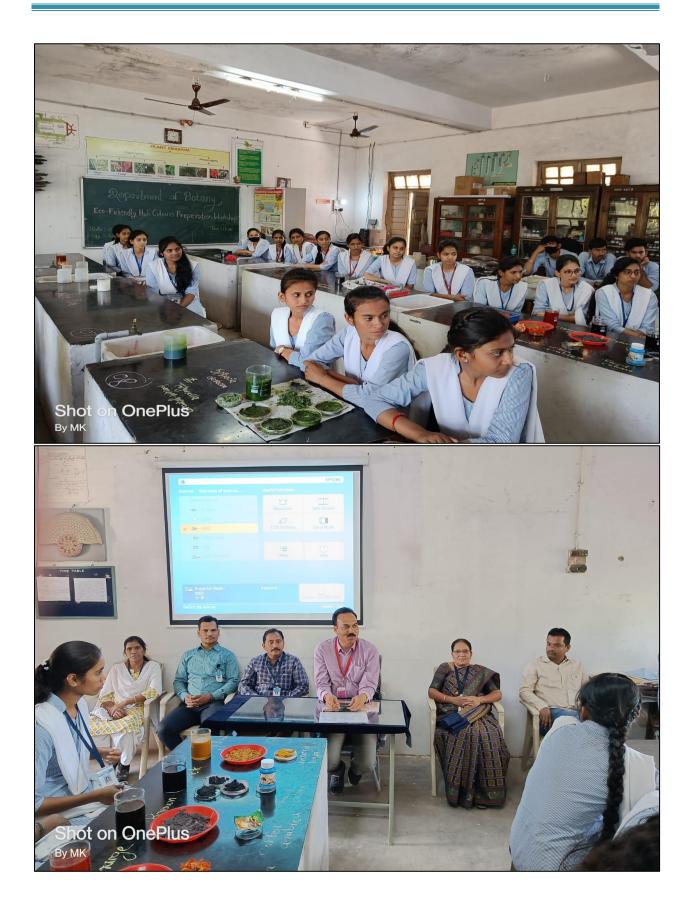

To create awareness among students and staff "**Eco-friendly Holi Colours Preparation Workshop**" was organized on 15<sup>th</sup> March 2022. Principal of our college Dr. O. S. Deshmukh inaugurates this workshop. The idea of this workshop was Head Dept. of Botany Dr. V. U. Pochhi. Natural colours were prepared from flowers of *Butea monosperma*, Leaves of Spinach, and Beet root. Thirty students participated and prepared Eco-friendly colours. Prof. M. D. Kolte and Prof. D. L Gavande guided to the students. For this workshop Dr. J. J. Jadhao, Dr. S. M. Kalakhe, Dr. R. B. Gade, Dr. P. B. Nalle, Dr. G. T. Thorat and Miss. P. G. Chavan also present. In this workshop 52 students were participated.

## **Photographs of Workshop**