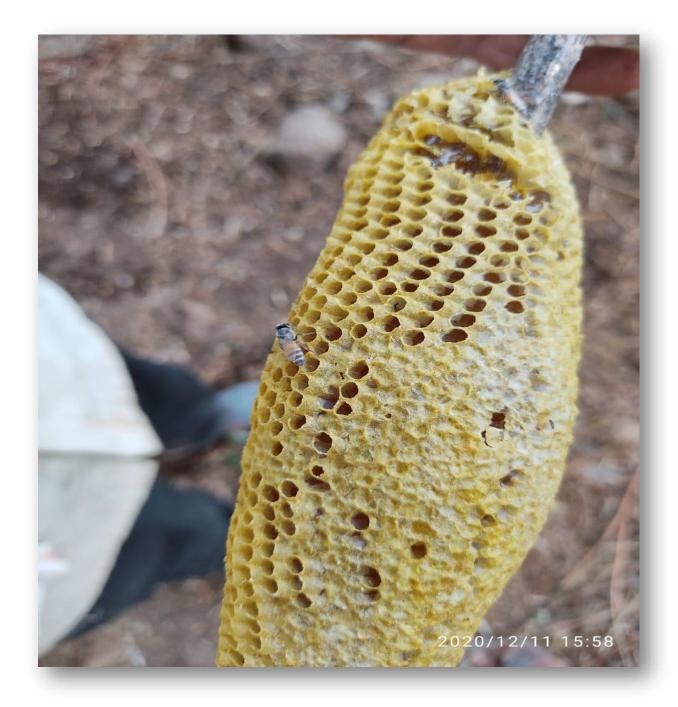

## Respected Sir,

CS

I am sending herewith photographs of Honeybee with beehive. These photographs are taken by our students as part of their project from the field in Mehkar Tahsil. Your are kindly requested to identify the honeybee species as a activity under our MoU