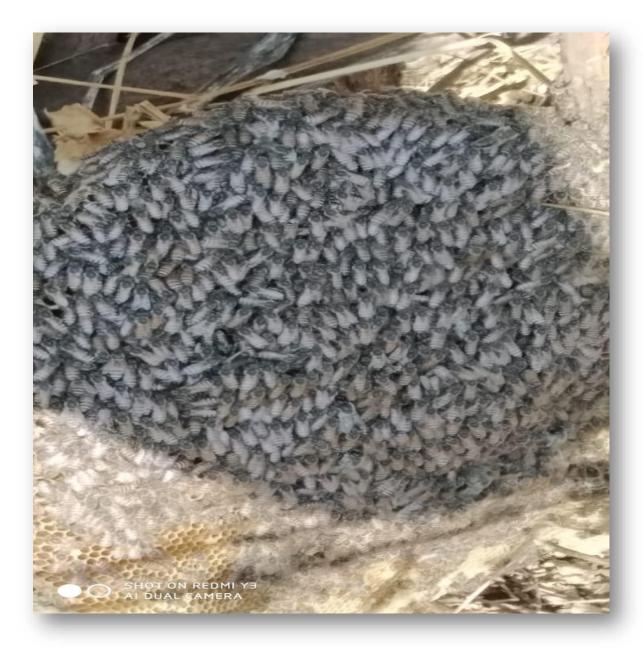

## Respected Sir,

CS

I am sending herewith photographs of Honeybee with beehive. These photographs are taken by our students as part of their project from the field in Mehkar Tahsil. Your are kindly requested to identify the honeybee species as a activity under our MoU