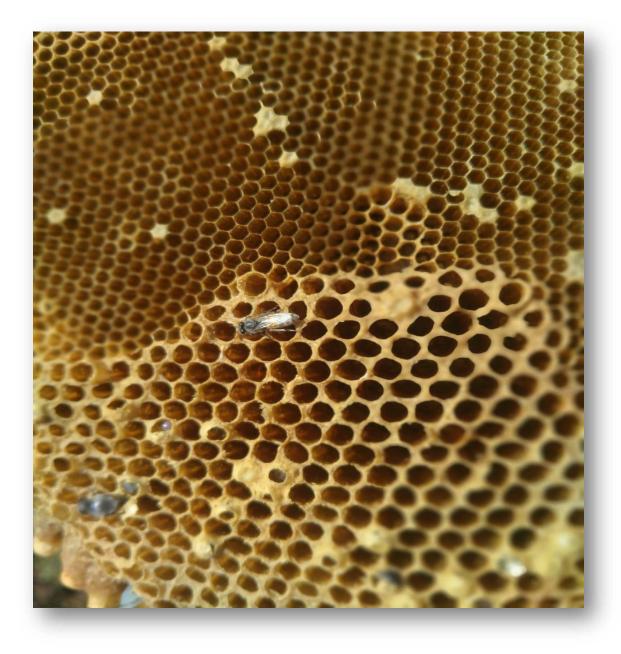

## Respected Sir,

CS

I am sending herewith photographs of Honeybee with beehive. These photographs are taken by our students as part of their project from the field in Mehkar Tahsil. Your are kindly requested to identify the honeybee species as a activity under our MoU